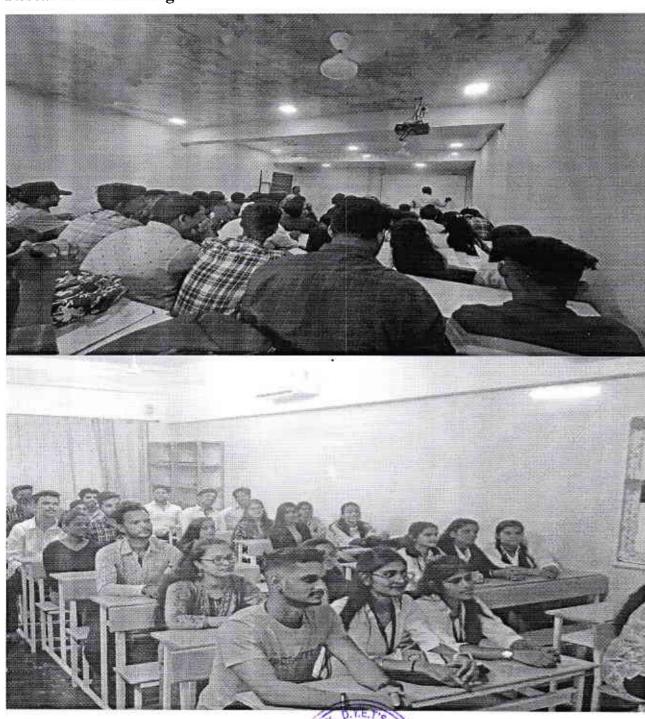

Two Page Summary - Research Methodology Workshop

"Nothing is right and wrong in research; research is an addiction with an endless search for its drug"

A Workshop on Research Methodology: Concepts and Applications' was organized for the faculty of BAF/BMS/B.com/BAMMC/B.sc.IT from 21st Aug 2017 to 23<sup>rd</sup> Aug 2017. The purpose of the workshop was to enhance the knowledge regarding "How to do research along with designing and analyzing case study", as it is a part of their academic requirement. The Resource Person was Dr. Gulabchand Gupta, Principal of Seva Sadan College – Ulhasnagar. The workshop covered different aspects of research such as review of literature, objective formulation and Data collection through questionnaire, hypothesis testing, data analysis and report writing. The webinar was a complete package for the participants who got handson training through the workshop. These sessions helped the Faculty in conducting good research, analyzing case studies and writing quality research papers. Dr Vivekkumar Patil (Principal) appreciated the efforts of faculty members of Department of Commerce, IT and motivated the faculty to pursue quality research in their academic pursuit. Total enrollment 100 in workshop.