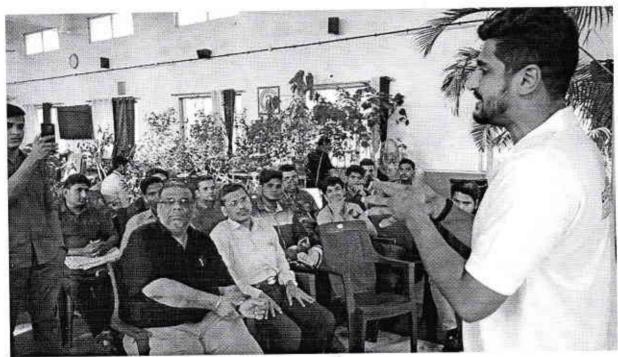

Two Page Summary - Research Methodology Workshop

"Nothing is right and wrong in research; research is an addiction with an endless search for its drug"

A Workshop on Research Methodology: Concepts and Applications' was organized for the faculty of BAF/BMS/B.com/BAMMC/B.sc.IT from 21st Aug 2017 to 23<sup>rd</sup> Aug 2017. The purpose of the workshop was to enhance the knowledge regarding "How to do research along with designing and analyzing case study", as it is a part of their academic requirement. The Resource Person was Dr. Gulabchand Gupta, Principal of Seva Sadan College – Ulhasnagar. The workshop covered different aspects of research such as review of literature, objective formulation and Data collection through questionnaire, hypothesis testing, data analysis and report writing. The webinar was a complete package for the participants who got handson training through the workshop. These sessions helped the Faculty in conducting good research, analyzing case studies and writing quality research papers. Dr Vivekkumar Patil (Principal) appreciated the efforts of faculty members of Department of Commerce, IT and motivated the faculty to pursue quality research in their academic pursuit. Total enrollment 100 in workshop.