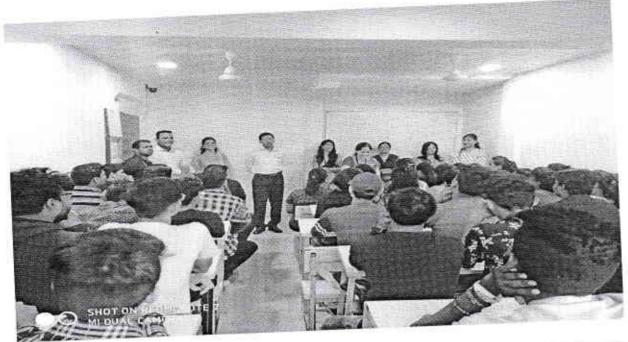

Two Page Summary - Research Methodology Workshop

"Nothing is right and wrong in research; research is an addiction with an endless search for its drug"

A Workshop on Research Methodology: Concepts and Applications' was organized for the faculty of BAF/BMS/B.com/BAMMC/B.sc.IT from 21st Aug 2017 to 23<sup>rd</sup> Aug 2017. The purpose of the workshop was to enhance the knowledge regarding "How to do research along with designing and analyzing case study", as it is a part of their academic requirement. The Resource Person was Dr. Gulabchand Gupta, Principal of Seva Sadan College – Ulhasnagar. The workshop covered different aspects of research such as review of literature, objective formulation and Data collection through questionnaire, hypothesis testing, data analysis and report writing. The webinar was a complete package for the participants who got handson training through the workshop. These sessions helped the Faculty in conducting good research, analyzing case studies and writing quality research papers. Dr Vivekkumar Patil (Principal) appreciated the efforts of faculty members of Department of Commerce, IT and motivated the faculty to pursue quality research in their academic pursuit. Total enrollment 100 in workshop.