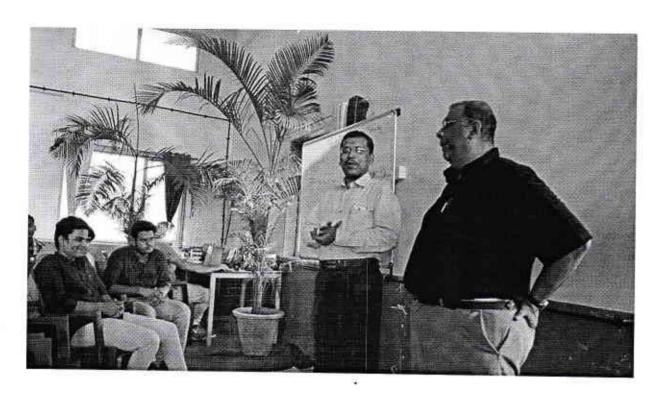

Two Page Summary - Research Methodology Workshop

"Nothing is right and wrong in research; research is an addiction with an endless search for its drug"

A Workshop on Research Methodology: Concepts and Applications' was organized for the faculty of BAF/BMS/B.com/BAMMC/B.sc.IT from 21st Aug 2017 to 23<sup>rd</sup> Aug 2017. The purpose of the workshop was to enhance the knowledge regarding "How to do research along with designing and analyzing case study", as it is a part of their academic requirement. The Resource Person was Dr. Gulabchand Gupta, Principal of Seva Sadan College – Ulhasnagar. The workshop covered different aspects of research such as review of literature, objective formulation and Data collection through questionnaire, hypothesis testing, data analysis and report writing. The webinar was a complete package for the participants who got handson training through the workshop. These sessions helped the Faculty in conducting good research, analyzing case studies and writing quality research papers. Dr Vivekkumar Patil (Principal) appreciated the efforts of faculty members of Department of Commerce, IT and motivated the faculty to pursue quality research in their academic pursuit. Total enrollment 100 in workshop.