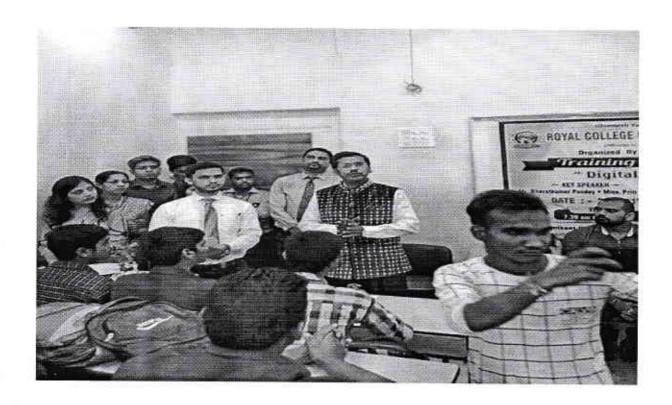

# Two page summary on 'Entrepreneurship Development Program (EDP) '

India's Startup Entrepreneurship Development Program (EDP) has enabled thousands of aspiring entrepreneurs/ startup founders / small businesses/executives across the globe to get started with highly successful, inspiring and innovation-driven ventures.

EDP sessions offered exposure to solving the biggest business challenges in the entrepreneurial journey through the resource person, Mr .Dinesh Israni . In this 3-days EDP Program, information about the startup journey, company formation, taxation & legal compliances, financial planning, sales strategies, Information Technology, Patents, financial & fundraising strategies, and many more topics.