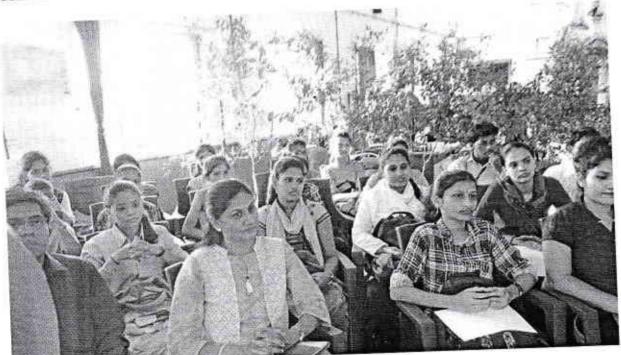

Two Page Summary - Research Methodology Workshop

"Nothing is right and wrong in research; research is an addiction with an endless search for its drug"

A Workshop on Research Methodology: Concepts and Applications' was organized for the faculty of BAF/BMS/B.com/BAMMC/B.sc.IT from 21st Aug 2017 to 23<sup>rd</sup> Aug 2017. The purpose of the workshop was to enhance the knowledge regarding "How to do research along with designing and analyzing case study", as it is a part of their academic requirement. The Resource Person was Dr. Gulabchand Gupta, Principal of Seva Sadan College – Ulhasnagar. The workshop covered different aspects of research such as review of literature, objective formulation and Data collection through questionnaire, hypothesis testing, data analysis and report writing. The webinar was a complete package for the participants who got handson training through the workshop. These sessions helped the Faculty in conducting good research, analyzing case studies and writing quality research papers. Dr Vivekkumar Patil (Principal) appreciated the efforts of faculty members of Department of Commerce, IT and motivated the faculty to pursue quality research in their academic pursuit. Total enrollment 100 in workshop.